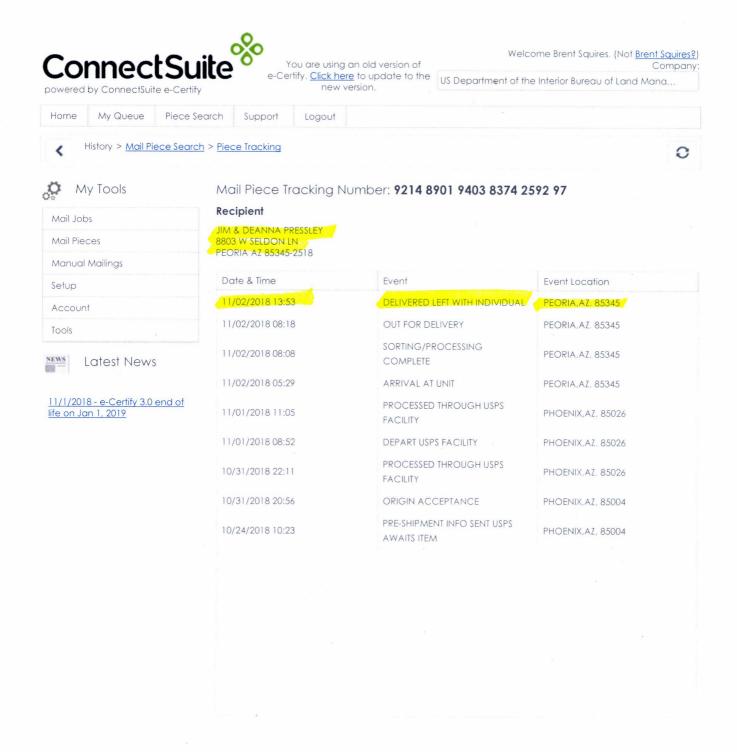

AMC389633, AMC399772, AMC413461, AMC395867

CERTIFIED MAIL - RETURN RECEIPT REQUESTED No. 9214 8901 9403 8374 2592 59

# Track Another Package +

Tracking Number: 9214890194038374259259

Remove

Your item has been delivered to the original sender at 1:47 pm on November 26, 2018 in PHOENIX, AZ 85004.

# **Delivered**

November 26, 2018 at 1:47 pm Delivered, To Original Sender PHOENIX, AZ 85004 Feedbac

#### **Tracking History**

November 26, 2018, 1:47 pm

Delivered, To Original Sender

PHOENIX, AZ 85004

Your item has been delivered to the original sender at 1:47 pm on November 26, 2018 in PHOENIX, AZ 85004.

November 24, 2018, 7:37 am

Delivery Attempted - No Access to Delivery Location PHOENIX, AZ 85004

November 23, 2018, 9:24 am Arrived at Unit PHOENIX, AZ 85034

November 23, 2018, 1:06 am

Departed USPS Regional Facility
PHOENIX AZ DISTRIBUTION CENTER

November 22, 2018

In Transit to Next Facility

November 19, 2018, 12:05 pm

Unclaimed/Being Returned to Sender PHOENIX, AZ 85029

Reminder to Schedule Redelivery of your item

November 2, 2018, 12:08 pm Notice Left (No Authorized Recipient Available) PHOENIX, AZ 85029

November 2, 2018, 5:31 am Arrived at Unit PHOENIX, AZ 85029

October 31, 2018, 7:39 pm Arrived at USPS Regional Facility

PHOENIX AZ DISTRIBUTION CENTER

October 31, 2018, 6:24 pm Accepted at USPS Origin Facility PHOENIX, AZ 85004

October 24, 2018

Pre-Shipment Info Sent to USPS, USPS Awaiting Item